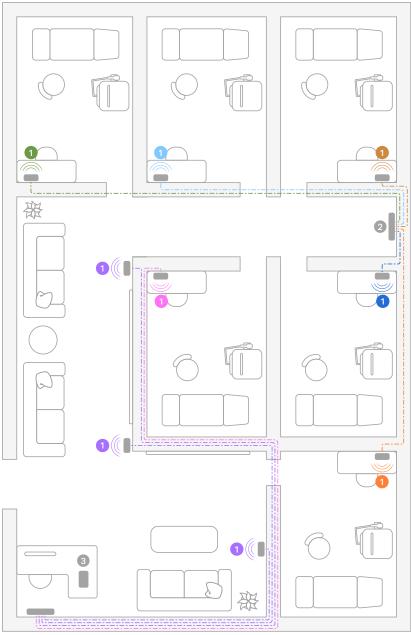

Era 100 Pro — PoE Switch — Mobile Device Controller

**Aesthetic treatment center** 2000 sq ft 5 zones: reception/waiting area and 4 treatment rooms

- 1 Era 100 Pro
- PoE Switch
- Mobile Device Controller
- --- Ethernet Cable

Zone 1 Zone 2 Zone 3 Zone 4 Zone 5