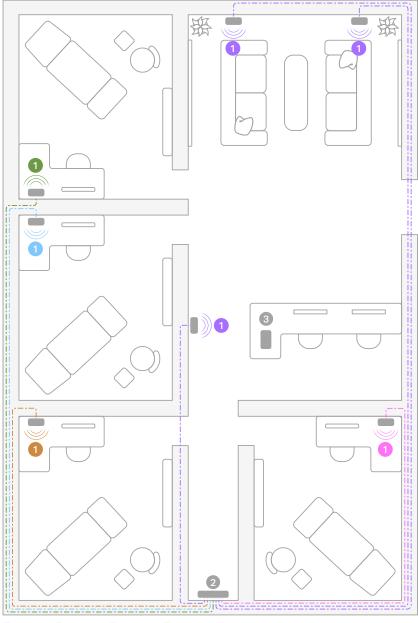

#### Single-zone sonic sanctuary

Immerse your space in stylish sounds that elevate your clients' perception of your business from the moment they step through the door.

Sample system:

Era 100 Pro — PoE Switch — Mobile Device Controller

**Hair salon** 1000 sq ft, 1 zone: main salon floor with toilet and storage room

- 1 Era 100 Pro
- 2 PoE Switch
- Mobile Device Controller
- ---- Ethernet Cable

Zone 1