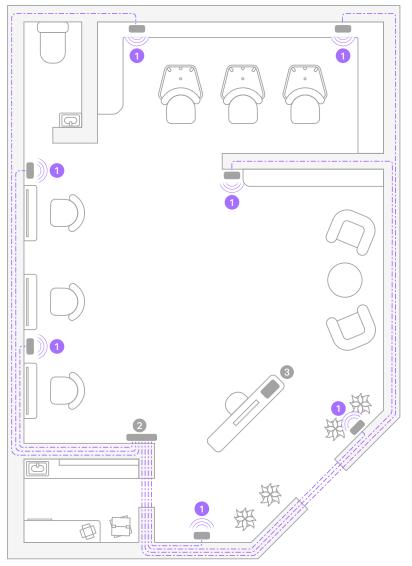

#### Sample system:

Era 100 Pro — PoE Switch — Mobile Device Controller

**Laser hair removal clinic** 4500 sq ft, 7 zones: reception/waiting area and six individual treatment rooms

- 1 Era 100 Pro
- 2 PoE Switch
- Mobile Device Controller
- ---- Ethernet Cable

Zone 1 Zone 2 Zone 3 Zone 4 Zone 5 Zone 6 Zone 7