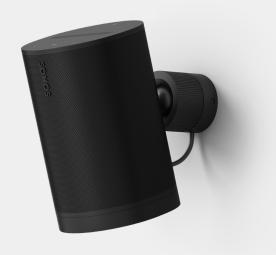

## Sonos Era 100 Pro Surface Mount (sold separately)

The Era 100 Pro Surface Mount provides flexible, secure speaker positioning and an elegant, clutter-free aesthetic. Mountable on virtually any surface, it includes built-in theft deterrence, 30° pan and tilt angles and 360° rotation. The mounting plate accommodates hidden or exposed cabling for even more installation options.