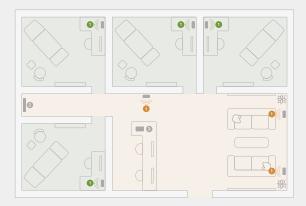

#### Sample system:

Era 100 Pro — PoE Switch — Mobile Device Controller

**Laser hair removal clinic** 4500 sq ft, 7 zones: reception/waiting area and six individual treatment rooms

- 1 Era 100 Pro
- 2 PoE Switch
- Mobile Device Controller
- ---- Ethernet Cable

Zone 1 Zone 2 Zone 3 Zone 4 Zone 5 Zone 6 Zone 7