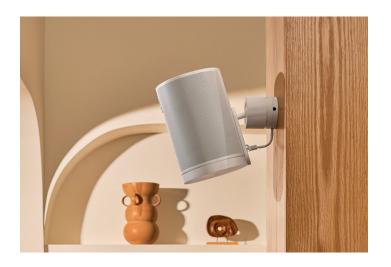

## Sonos Era 100 Pro Surface Mount (sold separately)

The Era 100 Pro Surface Mount provides flexible, secure speaker positioning and an elegant, clutter-free aesthetic. Mountable on virtually any surface, it includes built-in theft deterrence, 30° pan and tilt angles and 360° rotation. The mounting plate accommodates hidden or exposed cabling for even more installation options.