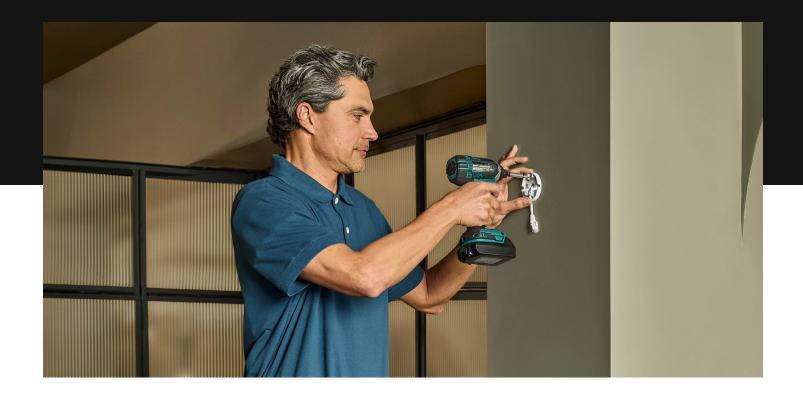

#### Sonos Era 100 Pro ○●

Era 100 Pro looks, sounds, and works like the Sonos speakers you know and love, but with key features for an installed system. Precision-engineered, Era 100 Pro packs beautifully rich and detailed sound into a sleek, versatile design.

Your installer can mount them on walls and ceilings, tuck them away in corners, or place speakers discreetly on shelves, and you can trust that they'll always deliver clear, even sound. An Ethernet port provides power, network connectivity, and seamless scalability.

## Sonos Era 100 Pro Surface Mount (sold separately)

The Era 100 Pro Surface Mount provides flexible, secure speaker positioning and an elegant, clutter-free aesthetic. Mountable on virtually any surface, it includes built-in theft deterrence, 30° pan and tilt angles and 360° rotation. The mounting plate accommodates hidden or exposed cabling for even more installation options.