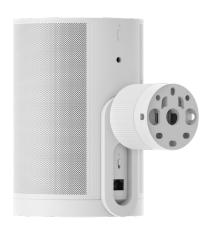

## Sonos Era 100 Pro Surface Mount (sold separately)

The Era 100 Pro Surface Mount provides flexible, secure speaker positioning and an elegant, clutter-free aesthetic. Mountable on virtually any surface, it includes built-in theft deterrence, 30° pan and tilt angles and 360° rotation. The mounting plate accommodates hidden or exposed cabling for even more installation options.