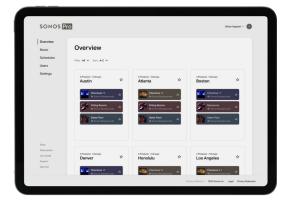

#### Sonos Pro: Remote monitoring and management

Take control of your business's music with one easy subscription. Monitor all your speakers remotely from a single dashboard. Restrict system control, stream, and schedule licensed music. Fine-tune your brand and provide a unique, sensory experience. Let Sonos Pro manage your audio, so you can focus on your craft.

Separate subscription required. Sonos Pro is currently only available in the US.

Zones: Streamlined system management

Enjoy easier system control with dedicated zones, where multiple speakers work together in sync. Play different music in each zone and temporarily group zones together to manage sound in larger spaces or for specific events.