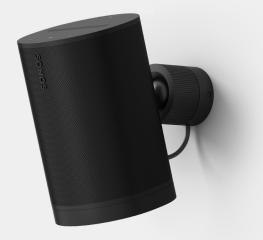

### Sonos Era 100 Pro 🔾 🍽

Era 100 Pro looks, sounds, and works like the Sonos speakers you know and love, but with key features for an installed system. Precision-engineered, Era 100 Pro packs beautifully rich and detailed sound into a sleek, versatile design.

Your installer can mount them on walls and ceilings, tuck them away in corners or place speakers discreetly on shelves and you can trust that they'll always deliver clear, even sound. An Ethernet port provides power, network connectivity, and seamless scalability.