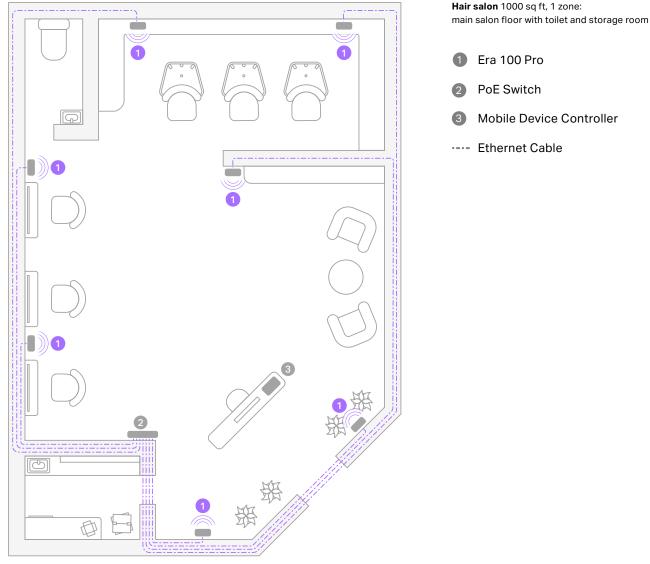

#### Single-zone sonic sanctuary

Immerse your space in stylish sounds that elevate your clients' perception of your business from the moment they step through the door.

#### Sample system:

Era 100 Pro — PoE Switch — Mobile Device Controller

Zone 1