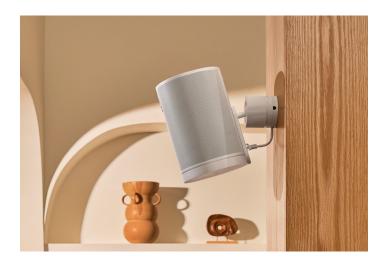

### Sonos Era 100 Pro 🔾 🍽

Era 100 Pro looks, sounds, and works like the Sonos speakers you know and love, but with key features for an installed system. Precision-engineered, Era 100 Pro packs beautifully rich and detailed sound into a sleek, versatile design.

Your installer can mount them on walls and ceilings, tuck them away in corners or place speakers discreetly on shelves and you can trust that they'll always deliver clear, even sound. An Ethernet port provides power, network connectivity, and seamless scalability.

### Sonos Era 100 Pro Surface Mount O (sold separately)

The Era 100 Pro Surface Mount provides flexible, secure speaker positioning and an elegant, clutter-free aesthetic. Mountable on virtually any surface, it includes built-in theft deterrence, 30° pan and tilt angles and 360° rotation. The mounting plate accommodates hidden or exposed cabling, for even more installation options.