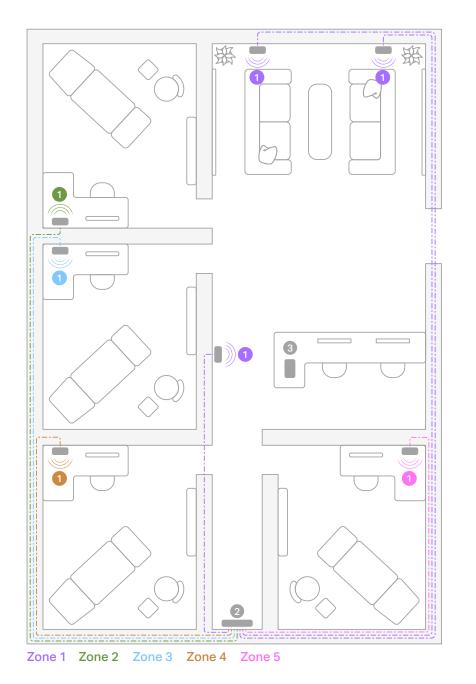

#### Sample system:

Era 100 Pro — PoE Switch — Mobile Device Controller

Aesthetic treatment center 2000 sq ft 5 zones: reception/waiting area and 4 treatment rooms

- 1 Era 100 Pro
- 2 PoE Switch
- 3 Mobile Device Controller
- ---- Ethernet Cable