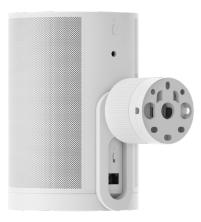

### Sonos Era 100 Pro Surface Mount O (sold separately)

The Era 100 Pro Surface Mount provides flexible, secure speaker positioning and an elegant, clutter-free aesthetic. Mountable on virtually any surface, it includes built-in theft deterrence, 30° pan and tilt angles and 360° rotation. The mounting plate accommodates hidden or exposed cabling, for even more installation options.