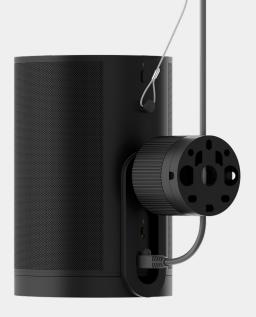

### Sonos Era 100 Pro Surface Mount O (sold separately)

The Era 100 Pro Surface Mount provides flexible, secure speaker positioning and an elegant, clutter-free aesthetic. Mountable on virtually any surface, it includes built-in theft deterrence, 30° pan and tilt angles and 360° rotation. The mounting plate accommodates hidden or exposed cabling, for even more installation options.