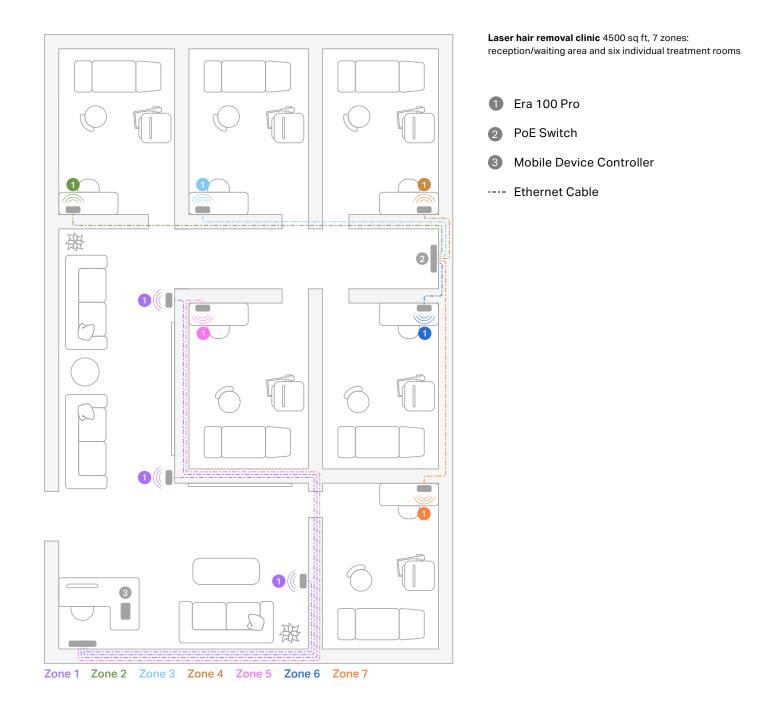

#### Soothing soundscapes

Greet patients with relaxing music that conveys calm. In treatment rooms, craft a serene ambiance that contributes to a personalized and relaxing experience for every client.

#### Sample system:

Era 100 Pro — PoE Switch — Mobile Device Controller

Aesthetic treatment center 2000 sq ft 5 zones: reception/waiting area and 4 treatment rooms

- 1 Era 100 Pro
- 2 PoE Switch
- 3 Mobile Device Controller
- ---- Ethernet Cable