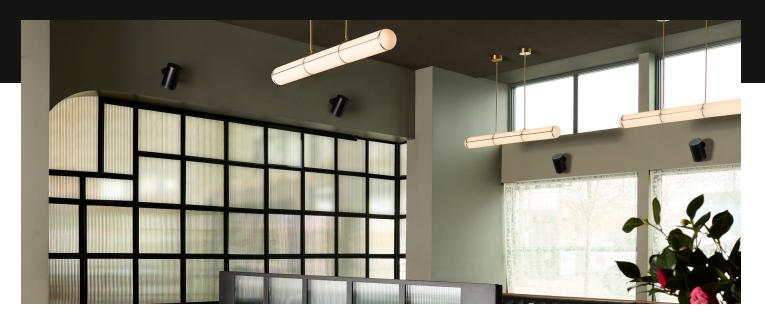

# Sonos Era 100 Pro

Sonos Era 100 Pro looks, sounds, and works like the Sonos speakers you know and love, but with key features for an installed system. Precision-engineered, Era 100 Pro packs beautifully rich and detailed sound into a sleek, versatile design.

### Sonos with PoE: Single-cable simplicity

Era 100 Pro works on Power over Ethernet (PoE) to streamline setup. With PoE, you don't have to place speakers near power outlets, and you can count on a wired connection for enhanced reliability, speed, and performance. A secondary wireless connection provides even more flexibility. Enjoy convenient, cost-effective operation and peace of mind.