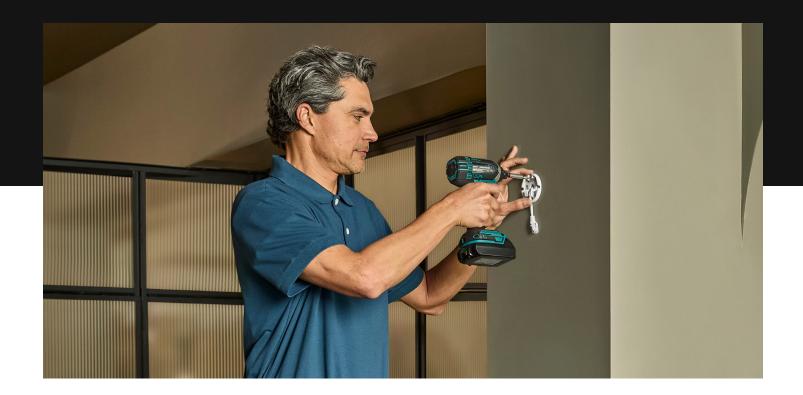

#### Sonos Era 100 Pro ○●

Era 100 Pro looks, sounds, and works like the Sonos speakers you know and love, but with key features for an installed system. Precision-engineered, Era 100 Pro packs beautifully rich and detailed sound into a sleek, versatile design.

Your installer can mount them on walls and ceilings, tuck them away in corners, or place speakers discreetly on shelves, and you can trust that they'll always deliver clear, even sound. An Ethernet port provides power, network connectivity, and seamless scalability.