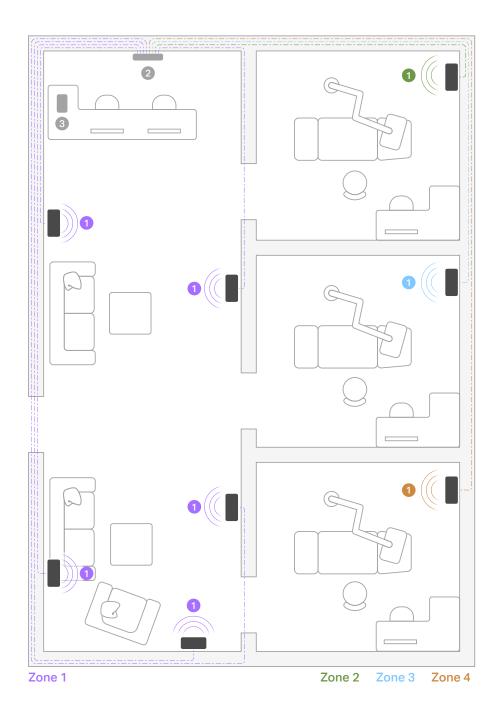

## **Comforting melodies**

Build patient trust with carefully curated music that sets the tone for a positive visit. In the waiting room, light, low-volume music puts patients at ease. Carefully curated, calming music in treatment spaces can serve as a welcome distraction from procedures.

#### Sample system:

Era 100 Pro — PoE Switch — Mobile Device Controller

**Dental practice** 1500 sq ft 4 zones: front desk / waiting area and 3 treatment rooms

- 1 Era 100 Pro
- PoE Switch
- Mobile Device Controller
- --- Ethernet Cable