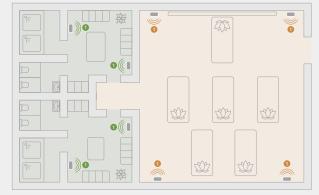

#### Zones of zen

Music is a mood lifter, whether you aim to relax or reinvigorate. Play uplifting songs in the studio to inspire movement, and extend the ambiance with serene soundscapes in the changing area.

#### Sample system:

Era 100 Pro — PoE Switch — Mobile Device Controller

**Yoga studio** 2000 sq ft, 2 zones: main practice area, bathroom/changing areas

- 1 Era 100 Pro
- 2 PoE Switch
- Mobile Device Controller
- ·--- Ethernet Cable