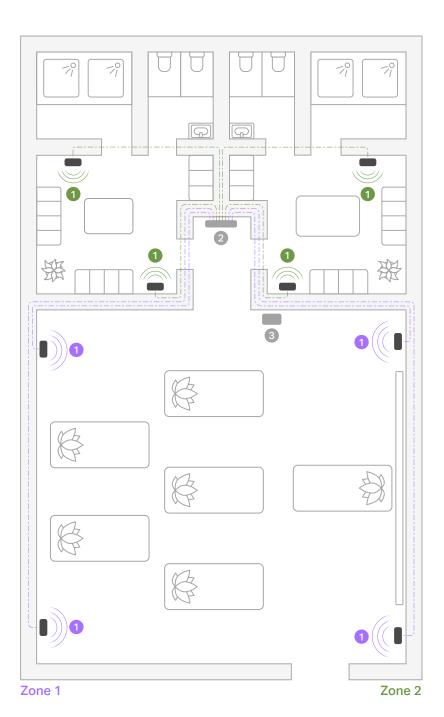

Sample system:

Era 100 Pro — PoE Switch — Mobile Device Controller

Day Spa 3000 sq ft, 2 zones: reception/waiting area, six individual treatment rooms and bathroom/changing areas

- Era 100 Pro
- PoE Switch
- Mobile Device Controller
- ---- Ethernet Cable

Zone 1 Zone 2