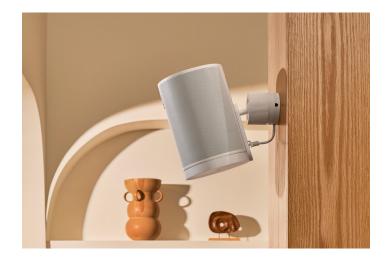

#### Sonos Era 100 Pro ○●

Era 100 Pro looks, sounds, and works like the Sonos speakers you know and love, but with key features for an installed system. Precision-engineered, Era 100 Pro packs beautifully rich and detailed sound into a sleek, versatile design.

Your installer can mount them on walls and ceilings, tuck them away in corners, or place speakers discreetly on shelves, and you can trust that they'll always deliver clear, even sound. An Ethernet port provides power, network connectivity, and seamless scalability.