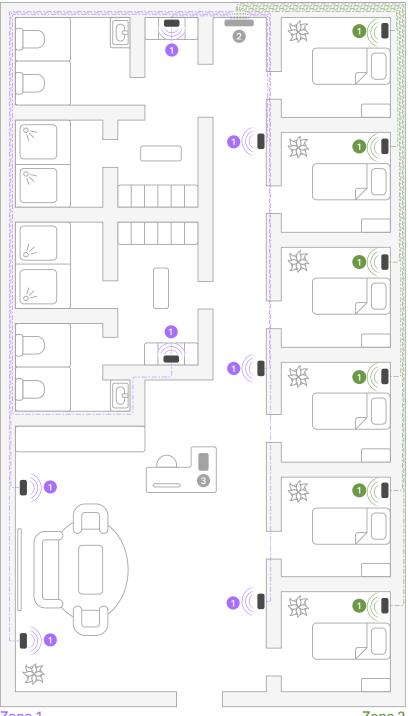

Sample system:

Era 100 Pro — PoE Switch — Mobile Device Controller

Day Spa 3000 sq ft, 2 zones: reception/waiting area, six individual treatment rooms and bathroom/changing areas

- Era 100 Pro
- PoE Switch
- Mobile Device Controller
- ---- Ethernet Cable

Zone 1 Zone 2