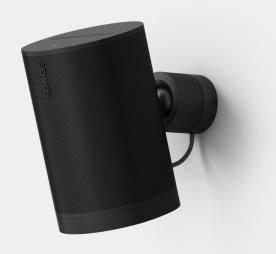

#### Sonos Era 100 Pro ○●

Era 100 Pro looks, sounds, and works like the Sonos speakers you know and love, but with key features for an installed system. Precision-engineered, Era 100 Pro packs beautifully rich and detailed sound into a sleek, versatile design.

Your installer can mount them on walls and ceilings, tuck them away in corners, or place speakers discreetly on shelves, and you can trust that they'll always deliver clear, even sound. An Ethernet port provides power, network connectivity, and seamless scalability.