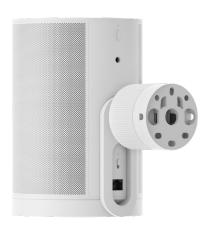

# Sonos Era 100 Pro Surface Mount (sold separately)

The Era 100 Pro Surface Mount provides flexible, secure speaker positioning and an elegant, clutter-free aesthetic. Mountable on virtually any surface, it includes built-in theft deterrence, 30° pan and tilt angles and 360° rotation. The mounting plate accommodates hidden or exposed cabling for even more installation options.