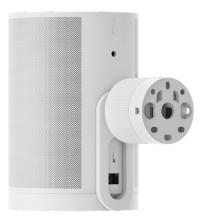

## Sonos Era 100 Pro Surface Mount O (sold separately)

The Era 100 Pro Surface Mount provides flexible, secure speaker positioning and an elegant, clutter-free aesthetic. Mountable on virtually any surface, it includes built-in theft deterrence, 30° pan and tilt angles and 360° rotation. The mounting plate accommodates hidden or exposed cabling, for even more installation options.