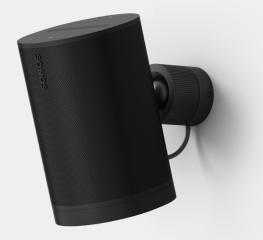

#### Sonos Era 100 Pro 🔾 🍽

Era 100 Pro looks, sounds, and works like the Sonos speakers you know and love, but with key features for an installed system. Precision-engineered, Era 100 Pro packs beautifully rich and detailed sound into a sleek, versatile design.

Your installer can mount them on walls and ceilings, tuck them away in corners or place speakers discreetly on shelves and you can trust that they'll always deliver clear, even sound. An Ethernet port provides power, network connectivity, and seamless scalability.