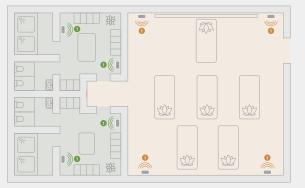

#### Zones of zen

Music is a mood lifter, whether you aim to relax or reinvigorate. Play uplifting songs in the studio to inspire movement, and extend the ambiance with serene soundscapes in the changing area.

Sample system:

Era 100 Pro — PoE Switch — Mobile Device Controller

**Yoga studio** 2000 sq ft, 2 zones: main practice area, bathroom/changing areas

- 1 Era 100 Pro
- 2 PoE Switch
- Mobile Device Controller
- ---- Ethernet Cable