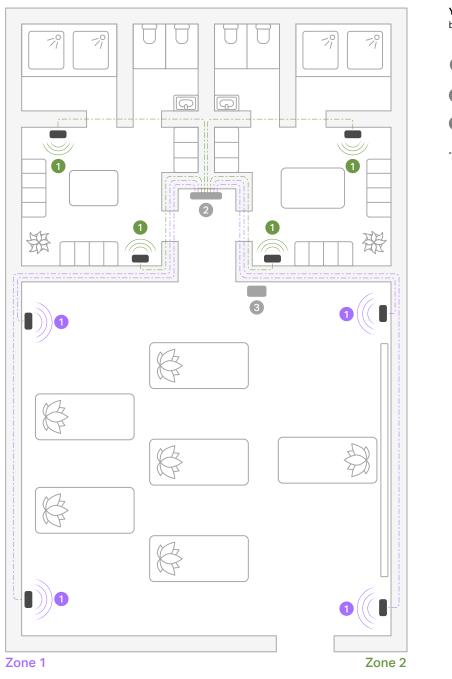

#### Zones of zen

Music is a mood lifter, whether you aim to relax or reinvigorate. Play uplifting songs in the studio to inspire movement, and extend the ambiance with serene soundscapes in the changing area.

Sample system:

Era 100 Pro — PoE Switch — Mobile Device Controller

**Yoga studio** 2000 sq ft, 2 zones: main practice area, bathroom/changing areas

- 1 Era 100 Pro
- 2 PoE Switch
- Mobile Device Controller
- ---- Ethernet Cable