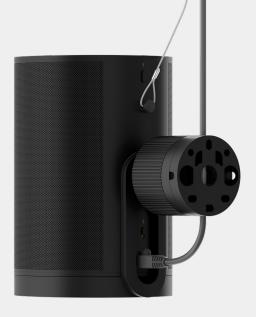

## Sonos Era 100 Pro Surface Mount O (sold separately)

The Era 100 Pro Surface Mount provides flexible, secure speaker positioning and an elegant, clutter-free aesthetic. Mountable on virtually any surface, it includes built-in theft deterrence, 30° pan and tilt angles and 360° rotation. The mounting plate accommodates hidden or exposed cabling, for even more installation options.

#### Sonos with PoE: Flexible, reliable, single-cable simplicity

Era 100 Pro leverages Power over Ethernet (PoE), which streamlines setup by combining power and data over a single network cable.

PoE gives you the flexibility to place your speakers wherever they will look and sound at their best - you're no longer limited by proximity to power outlets. PoE means you can count on a wired connection for enhanced reliability, speed, and performance. A secondary wireless connection provides even more flexibility. Integrate Era 100 Pro right into your current PoE setup alongside your existing cameras, monitors, VoIP phone system, and wireless access points. Enjoy convenient, cost-effective operation and peace of mind.