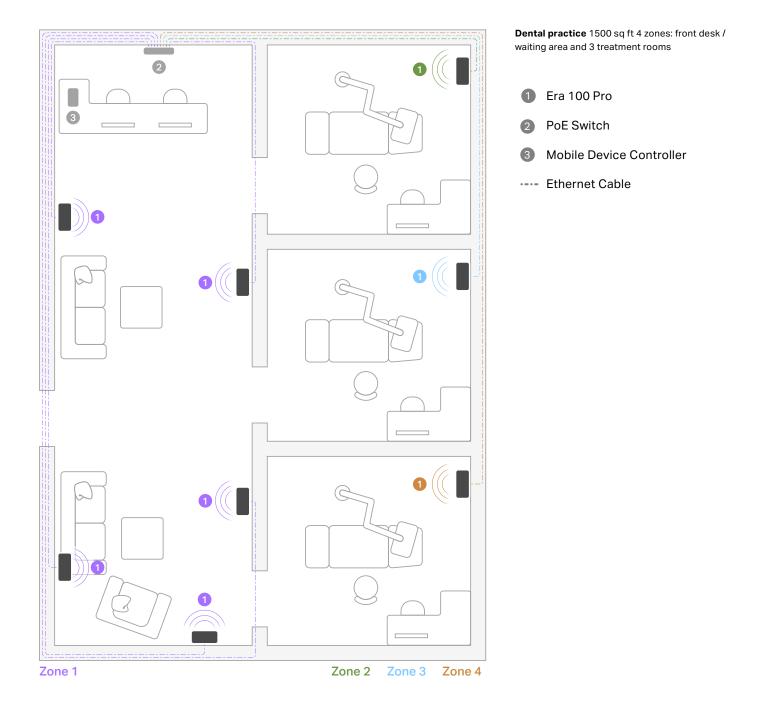

#### **Comforting melodies**

Build patient trust with carefully curated music that sets the tone for a positive visit. In the waiting room, light, low-volume music puts patients at ease. Carefully curated, calming music in treatment spaces can serve as a welcome distraction from procedures.

Sample system:

Era 100 Pro — PoE Switch — Mobile Device Controller