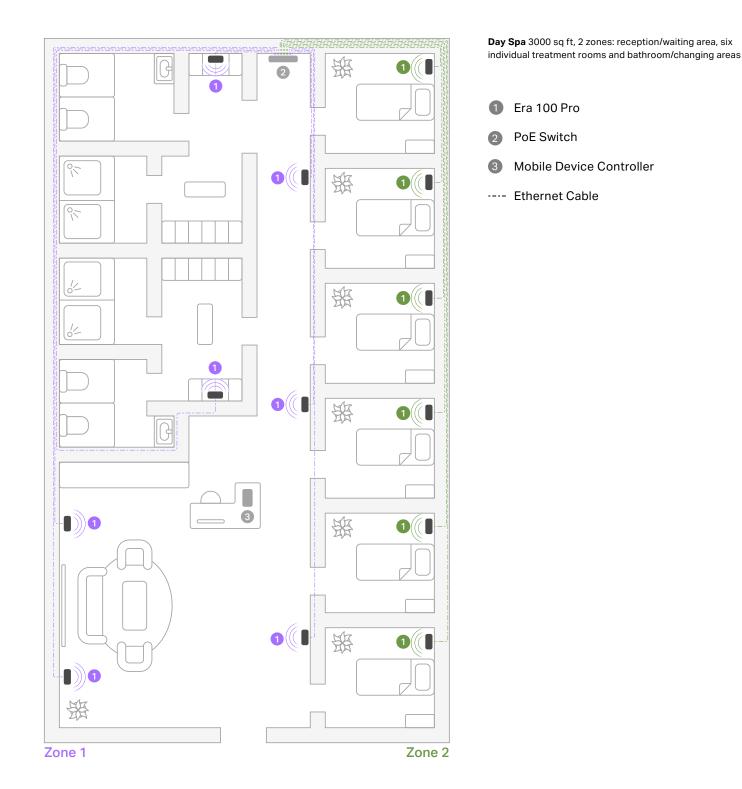

#### Seamless sonic immersion

Play soft melodies or nature sounds in treatment rooms to deepen the therapeutic benefits of the services provided. Extend the calming ambiance to bathrooms and changing areas, elevating every aspect of your clients' experience.

Sample system:

Era 100 Pro — PoE Switch — Mobile Device Controller