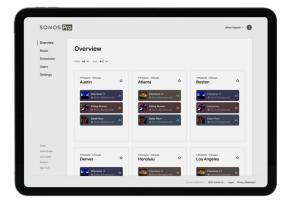

#### Sonos Pro: Remote monitoring and management

Take control of your business's music with one easy subscription. Monitor all your speakers remotely from a single dashboard. Restrict system control, stream, and schedule licensed music. Fine-tune your brand and provide a unique, sensory experience. Let Sonos Pro manage your audio, so you can focus on your practice.

Separate subscription required. Sonos Pro is currently only available in the US.

Colors indicate different zones.

1 Era 100 Pro

#### Zones: Streamlined system management

Enjoy easier system control with dedicated zones, where multiple speakers work together in sync. Play different music in each zone and temporarily group zones together to manage sound in larger spaces or for specific events.