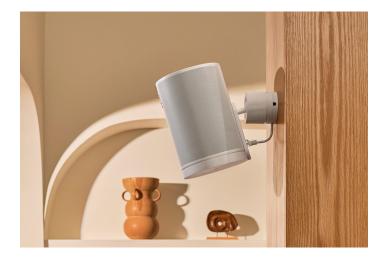

#### Sonos Era 100 Pro 🔾 🍽

Era 100 Pro looks, sounds, and works like the Sonos speakers you know and love, but with key features for an installed system. Precision-engineered, Era 100 Pro packs beautifully rich and detailed sound into a sleek, versatile design.

Your installer can mount them on walls and ceilings, tuck them away in corners or place speakers discreetly on shelves and you can trust that they'll always deliver clear, even sound. An Ethernet port provides power, network connectivity, and seamless scalability.

## Sonos Era 100 Pro Surface Mount O (sold separately)

The Era 100 Pro Surface Mount provides flexible, secure speaker positioning and an elegant, clutter-free aesthetic. Mountable on virtually any surface, it includes built-in theft deterrence, 30° pan and tilt angles and 360° rotation. The mounting plate accommodates hidden or exposed cabling, for even more installation options.