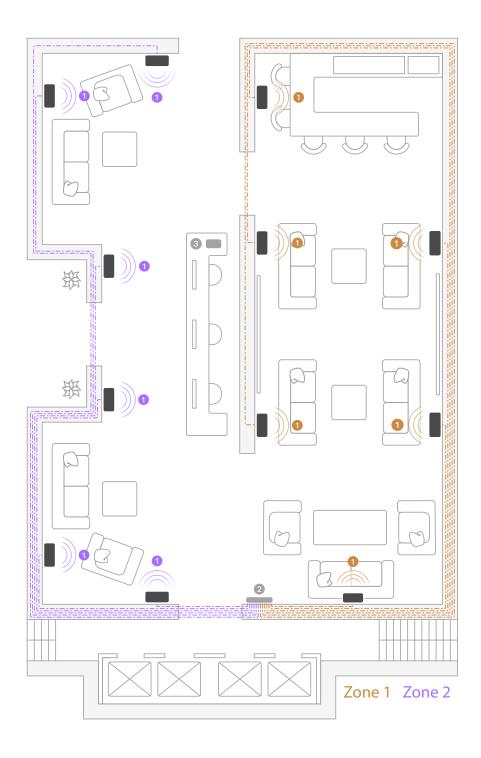

## Music for every mood: large restaurant

From midtempo tunes at the host stand to a subdued soundtrack in the VIP dining room to high-energy tracks in the back-of-house, create zones that tailor ambiences to every space.

#### Sample system:

Era 100 Pro — PoE Switch — Mobile Device Controller

**Large restaurant** 6000 sq ft, 7 zones: Host stand / entrance area, five dining areas (two private dining rooms), bar area, chef's table by the kitchen, BOH, and restrooms

- 1 Era 100 Pro
- PoE Switch
- Mobile Device Controller
- --- Ethernet Cable