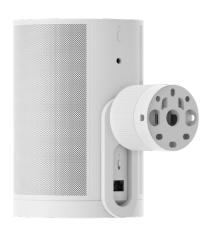

# Sonos Era 100 Pro Surface Mount (sold separately)

The Era 100 Pro Surface Mount provides flexible, secure speaker positioning and an elegant, clutter-free aesthetic. Mountable on virtually any surface, it includes built-in theft deterrence, 30° pan and tilt angles and 360° rotation. The mounting plate accommodates hidden or exposed cabling for even more installation options.