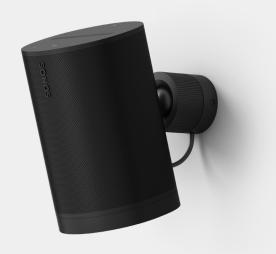

# Sonos Era 100 Pro Surface Mount (sold separately)

The Era 100 Pro Surface Mount provides flexible, secure speaker positioning and an elegant, clutter-free aesthetic. Mountable on virtually any surface, it includes built-in theft deterrence, 30° pan and tilt angles and 360° rotation. The mounting plate accommodates hidden or exposed cabling for even more installation options.