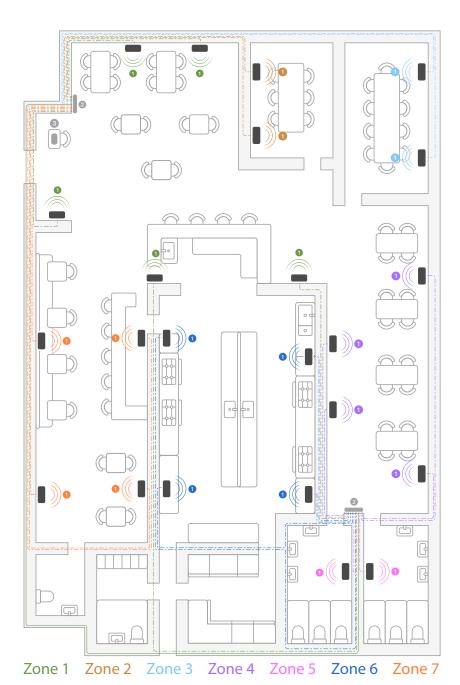

## Music for every mood: large restaurant

From midtempo tunes at the host stand to a subdued soundtrack in the VIP dining room to high-energy tracks in the back-of-house, create zones that tailor ambiences to every space.

#### Sample system:

Era 100 Pro — PoE Switch — Mobile Device Controller

**Large restaurant** 6000 sq ft, 7 zones: Host stand / entrance area, five dining areas (two private dining rooms), bar area, chef's table by the kitchen, BOH, and restrooms

- 1 Era 100 Pro
- PoE Switch
- Mobile Device Controller
- --- Ethernet Cable