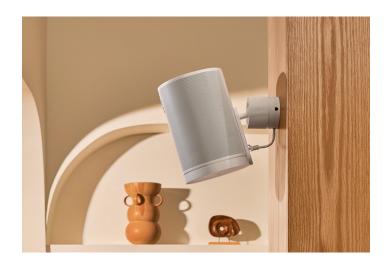

#### Sonos Era 100 Pro ○●

Era 100 Pro looks, sounds, and works like the Sonos speakers you know and love, but with key features for an installed system. Precision-engineered, Era 100 Pro packs beautifully rich and detailed sound into a sleek, versatile design.

Your installer can mount them on walls and ceilings, tuck them away in corners, or place speakers discreetly on shelves, and you can trust that they'll always deliver clear, even sound. An Ethernet port provides power, network connectivity, and seamless scalability.