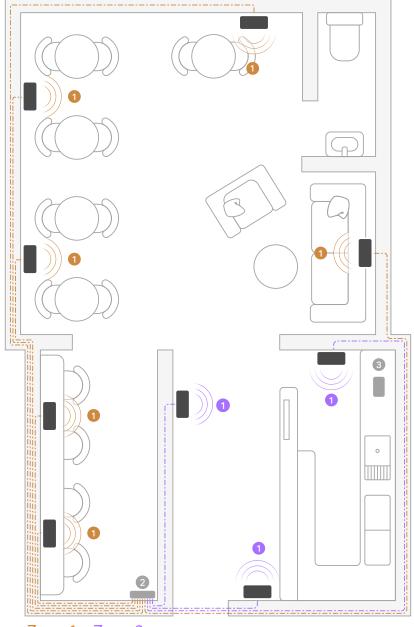

## Harmony in hospitality: hotel lobby and lounge

Provide a memorable experience that starts the moment your guests arrive by setting the scene with immersive music. Use zones to create soundscapes that effortlessly shift from uptempo songs in the lobby to laid-back vibes in the lounge.

Sample system:

Era 100 Pro — PoE Switch — Mobile Device Controller

Medium boutique hotel lobby and lounge 2500 sq ft, 2 zones

- 1 Era 100 Pro
- PoE Switch
- Mobile Device Controller
- --- Ethernet Cable