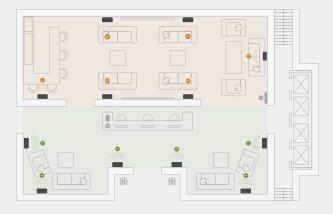

Sample system:

Era 100 Pro — PoE Switch — Mobile Device Controller

Medium boutique hotel lobby and lounge 2500 sq ft, 2 zones

- 1 Era 100 Pro
- PoE Switch
- Mobile Device Controller
- --- Ethernet Cable

#### Seamless small-space ambiance: coffee shop

Create zones that channel higher energy at the counter and maintain a lower volume in the sitting area, promoting a relaxed environment and a harmonious experience across your space.

#### Sample system:

Era 100 Pro — PoE Switch — Mobile Device Controller

 $\textbf{Small coffee shop} \ 1500 \ sq \ \text{ft, 2 zones: Counter and sitting area}$ 

- 1 Era 100 Pro
- 2 PoE Switch
- Mobile Device Controller
- ·--- Ethernet Cable