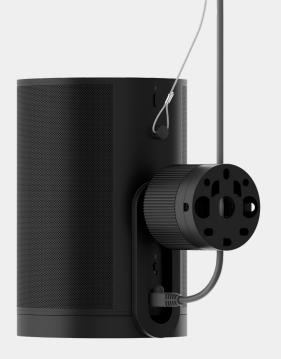

## Sonos Era 100 Pro Surface Mount (sold separately)

The Era 100 Pro Surface Mount provides flexible, secure speaker positioning and an elegant, clutter-free aesthetic. Mountable on virtually any surface, it includes built-in theft deterrence, 30° pan and tilt angles and 360° rotation. The mounting plate accommodates hidden or exposed cabling for even more installation options.