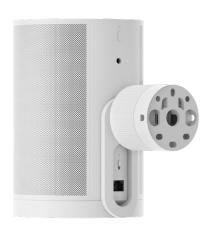

## Sonos Era 100 Pro Surface Mount (sold separately)

The Era 100 Pro Surface Mount provides flexible, secure speaker positioning and an elegant, clutter-free aesthetic. Mountable on virtually any surface, it includes built-in theft deterrence, 30° pan and tilt angles and 360° rotation. The mounting plate accommodates hidden or exposed cabling for even more installation options.