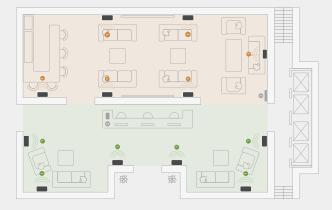

## Music for every mood: large restaurant

From midtempo tunes at the host stand to a subdued soundtrack in the VIP dining room to high-energy tracks in the back-of-house, create zones that tailor ambiences to every space.

#### Sample system:

Era 100 Pro — PoE Switch — Mobile Device Controller

**Large restaurant** 6000 sq ft, 7 zones: Host stand / entrance area, five dining areas (two private dining rooms), bar area, chef's table by the kitchen, BOH, and restrooms

- 1 Era 100 Pro
- PoE Switch
- Mobile Device Controller
- --- Ethernet Cable