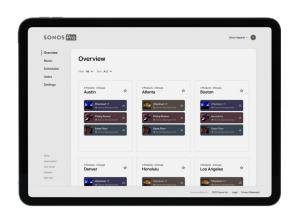

#### Sonos Pro: Remote monitoring and management

Take control of your business's music with one easy subscription. Monitor all your speakers remotely from a single dashboard. Restrict system control, stream, and schedule licensed music. Fine-tune your brand and provide a unique, sensory experience. Let Sonos Promanage your audio, so you can focus on your patrons.

Separate subscription required. Sonos Pro is currently only available in the US.

Colors indicate different zones.