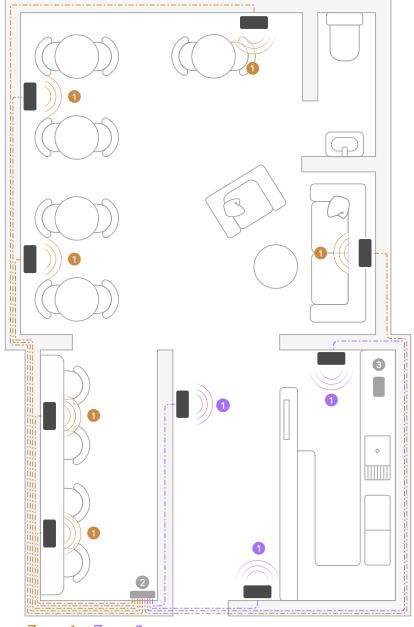

### Seamless small-space ambiance: coffee shop

Create zones that channel higher energy at the counter and maintain a lower volume in the sitting area, promoting a relaxed environment and a harmonious experience across your space.

#### Sample system:

Era 100 Pro — PoE Switch — Mobile Device Controller

 $\textbf{Small coffee shop} \ 1500 \ sq \ \text{ft, 2 zones: Counter and sitting area}$ 

- 1 Era 100 Pro
- 2 PoE Switch
- Mobile Device Controller
- ·--- Ethernet Cable