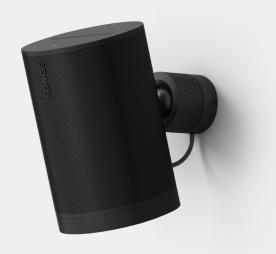

## Sonos Era 100 Pro Surface Mount (sold separately)

The Era 100 Pro Surface Mount provides flexible, secure speaker positioning and an elegant, clutter-free aesthetic. Mountable on virtually any surface, it includes built-in theft deterrence, 30° pan and tilt angles and 360° rotation. The mounting plate accommodates hidden or exposed cabling for even more installation options.