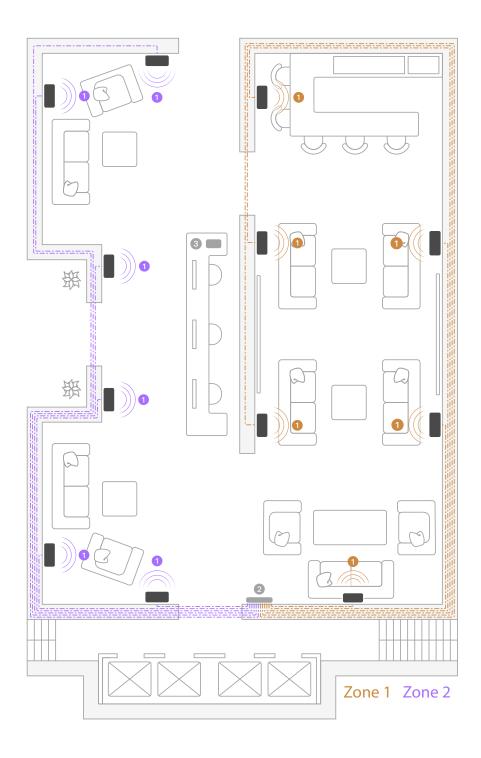

## Harmony in hospitality: hotel lobby and lounge

Provide a memorable experience that starts the moment your guests arrive by setting the scene with immersive music. Use zones to create soundscapes that effortlessly shift from uptempo songs in the lobby to laid-back vibes in the lounge.

Sample system:

Era 100 Pro — PoE Switch — Mobile Device Controller

Medium boutique hotel lobby and lounge 2500 sq ft, 2 zones

- 1 Era 100 Pro
- PoE Switch
- Mobile Device Controller
- --- Ethernet Cable