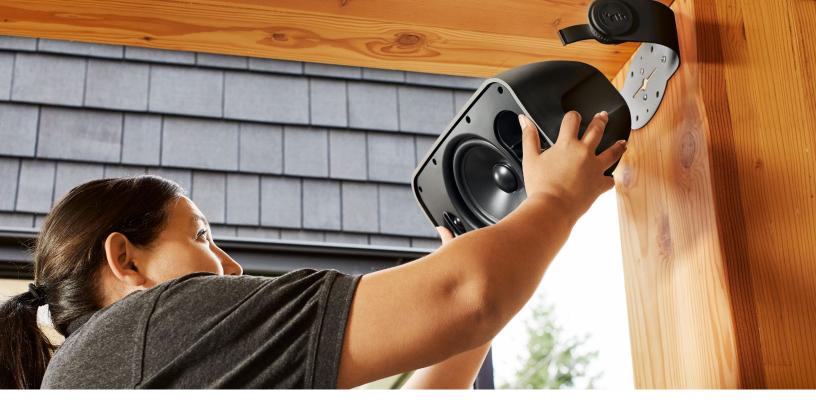

#### Outdoor Speaker O

These surface-mount speakers withstand water, UV rays, and extreme temperatures. Inside, a 1" tweeter and 6.5" woofer for expansive sound. FastMount brackets allow installation on brick or stone surfaces.

#### Built for any environment

Sonos outdoor speakers are perfect for installation indoors and outside. Rated to IP66 and Mil Spec 810, they are engineered for humidity, water, salt spray, heat, UV rays, and freezing temperatures, giving you years of use.