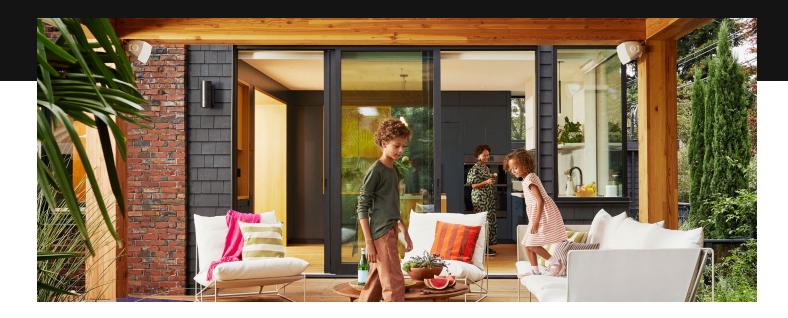

#### Create a custom whole-home system with high-fidelity sound and low-key aesthetics

Sonos architectural speakers bring premium sound to every part of your home, indoors and outside. Designed and tuned in collaboration with Sonance, these speakers offer powerful sound with discreet installation. Combine Sonos in-ceiling, in-wall, and surface mount speakers with smart home systems for the ultimate in whole-home sound with wireless control.

#### Built for any environment

Sonos outdoor speakers are perfect for installation indoors and outside. Rated to IP66 and Mil Spec 810, they are engineered for humidity, water, salt spray, heat, UV rays, and freezing temperatures, giving you years of use.