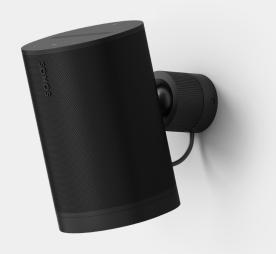

# Sonos Era 100 Pro Surface Mount (sold separately)

The Era 100 Pro Surface Mount provides flexible, secure speaker positioning and an elegant, clutter-free aesthetic. Mountable on virtually any surface, it includes built-in theft deterrence, 30° pan and tilt angles and 360° rotation. The mounting plate accommodates hidden or exposed cabling for even more installation options.