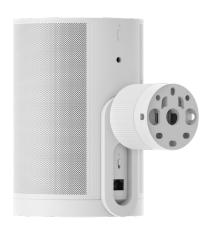

# Sonos Era 100 Pro Surface Mount (sold separately)

The Era 100 Pro Surface Mount provides flexible, secure speaker positioning and an elegant, clutter-free aesthetic. Mountable on virtually any surface, it includes built-in theft deterrence, 30° pan and tilt angles and 360° rotation. The mounting plate accommodates hidden or exposed cabling for even more installation options.