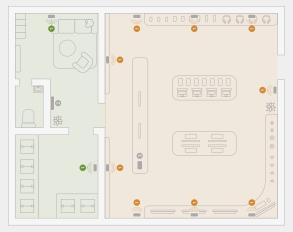

#### Harmony, front and back

Improve showroom ambiance and employee productivity with front-of-house and back-of-house zones, tailoring music and volume levels for customers and staff.

Sample system:

Era 100 Pro — PoE Switch — Mobile Device Controller

**Medium electronics store,** 2500 sq ft, 2 zones: Front of house and back of house

- 1 Era 100 Pro
- PoE Switch
- Mobile Device Controller
- ---- Ethernet Cable