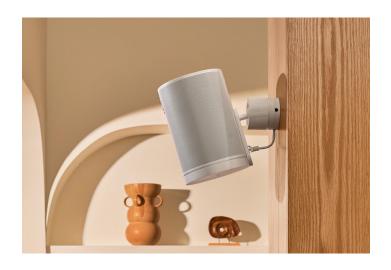

#### Sonos Era 100 Pro ○●

Era 100 Pro looks, sounds, and works like the Sonos speakers you know and love, but with key features for an installed system. Precision-engineered, Era 100 Pro packs beautifully rich and detailed sound into a sleek, versatile design.

Your installer can mount them on walls and ceilings, tuck them away in corners, or place speakers discreetly on shelves, and you can trust that they'll always deliver clear, even sound. An Ethernet port provides power, network connectivity, and seamless scalability.