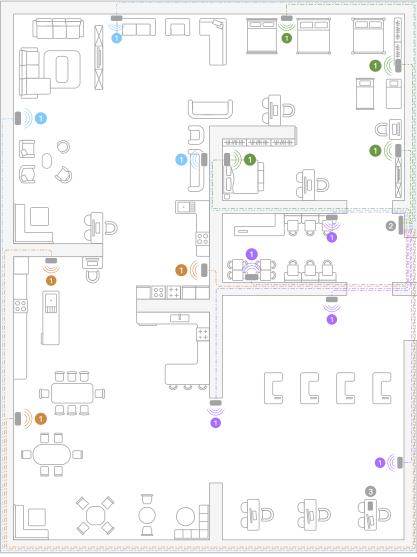

#### Sample system:

Era 100 Pro — PoE Switch — Mobile Device Controller

**Large home goods store** 5000 sq ft, 4 zones: counter, bedroom section, living room section, kitchen section

- 1 Era 100 Pro
- 2 PoE Switch
- Mobile Device Controller
- ---- Ethernet Cable

Zone 1 Zone 2 Zone 3 Zone 4