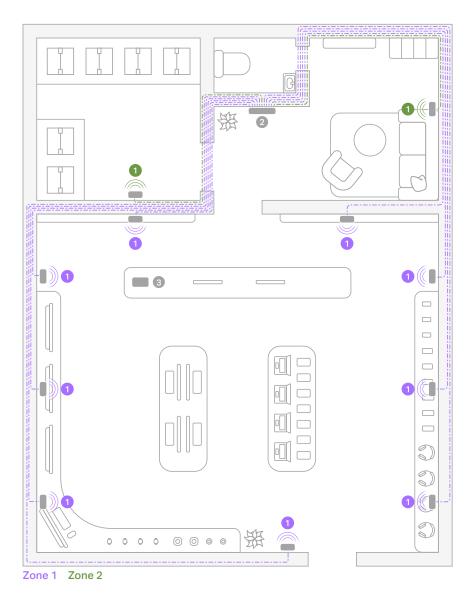

#### Sample system:

Era 100 Pro — PoE Switch — Mobile Device Controller

**Large home goods store** 5000 sq ft, 4 zones: counter, bedroom section, living room section, kitchen section

- 1 Era 100 Pro
- 2 PoE Switch
- Mobile Device Controller
- ---- Ethernet Cable

Zone 1 Zone 2 Zone 3 Zone 4