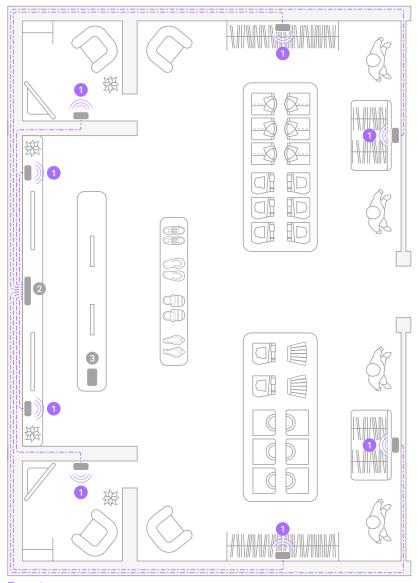

#### Single-zone soundscape

Elevate the shopping journey and workplace atmosphere with one seamless zone of well-curated music.

Sample system:

Era 100 Pro — PoE Switch — Mobile Device Controller

Small boutique clothing store 750 sq ft, 1 zone

- 1 Era 100 Pro
- PoE Switch
- Mobile Device Controller
- --- Ethernet Cable

Zone 1