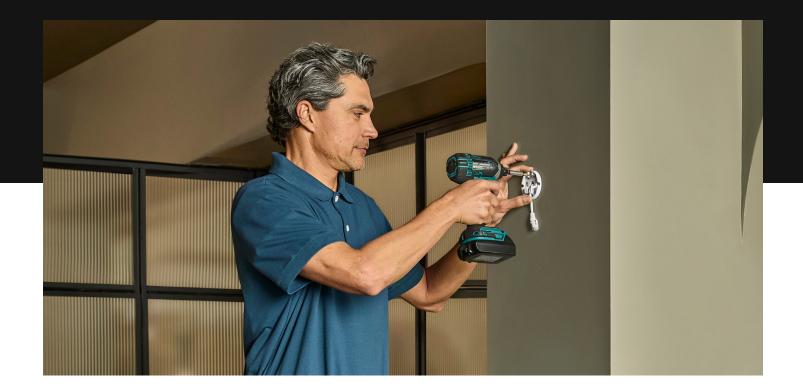

Your installer can mount them on walls and ceilings, tuck them away in corners, or place speakers discreetly on shelves, and you can trust that they'll always deliver clear, even sound. An Ethernet port provides power, network connectivity, and seamless scalability.

# Sonos Era 100 Pro Surface Mount (sold separately)

The Era 100 Pro Surface Mount provides flexible, secure speaker positioning and an elegant, clutter-free aesthetic. Mountable on virtually any surface, it includes built-in theft deterrence, 30° pan and tilt angles and 360° rotation. The mounting plate accommodates hidden or exposed cabling for even more installation options.