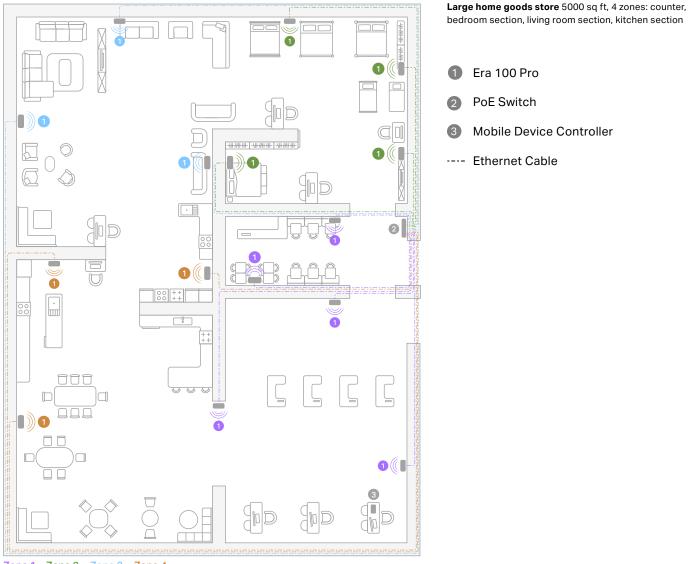

### Multi-zone immersion

Enhance customer experiences across an expansive sales floor with zone-based audio that's fine-tined for each section.

#### Sample system:

Era 100 Pro — PoE Switch — Mobile Device Controller

Zone 1 Zone 2 Zone 3 Zone 4