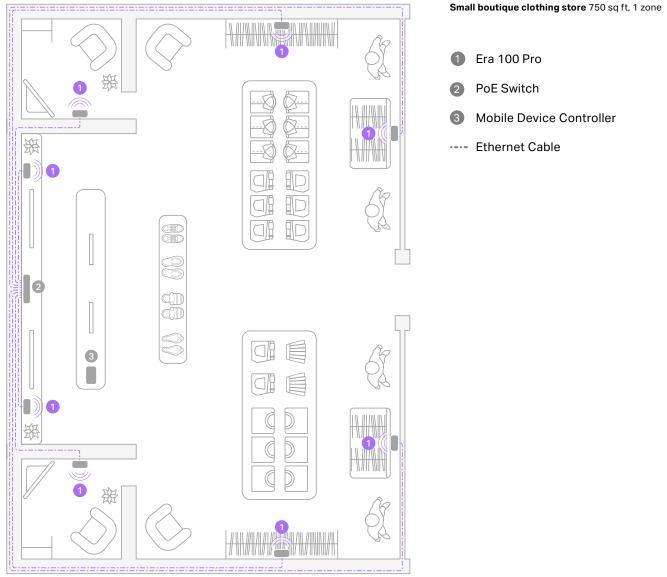

#### Single-zone soundscape

Elevate the shopping journey and workplace atmosphere with one seamless zone of well-curated music.

#### Sample system:

Era 100 Pro — PoE Switch — Mobile Device Controller

SONOS