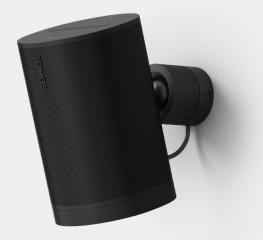

### Sonos Era 100 Pro 🔾 🍽

Era 100 Pro looks, sounds, and works like the Sonos speakers you know and love, but with key features for an installed system. Precision-engineered, Era 100 Pro packs beautifully rich and detailed sound into a sleek, versatile design.