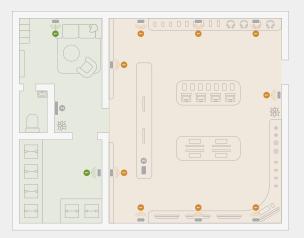

With Sonos, every area of your retail space becomes an opportunity to elevate the customer experience and strengthen your brand presence.

Colors indicate different zones.

1 Era 100 Pro

### Harmony, front and back

Improve showroom ambiance and employee productivity with front-of-house and back-of-house zones, tailoring music and volume levels for customers and staff.

#### Sample system:

Era 100 Pro — PoE Switch — Mobile Device Controller

**Medium electronics store,** 2500 sq ft, 2 zones: Front of house and back of house

- 1 Era 100 Pro
- 2 PoE Switch
- 3 Mobile Device Controller
- ---- Ethernet Cable