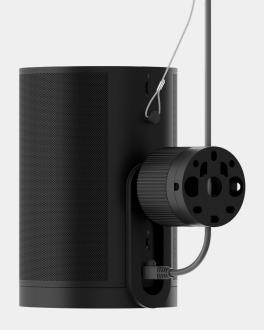

### Sonos Era 100 Pro 🔾 🍽

Era 100 Pro looks, sounds, and works like the Sonos speakers you know and love, but with key features for an installed system. Precision-engineered, Era 100 Pro packs beautifully rich and detailed sound into a sleek, versatile design.

Your installer can mount them on walls and ceilings, tuck them away in corners, or place speakers discreetly on shelves, and you can trust that they'll always deliver clear, even sound. An Ethernet port provides power, network connectivity, and seamless scalability.

# Sonos Era 100 Pro Surface Mount O (sold separately)

The Era 100 Pro Surface Mount provides flexible, secure speaker positioning and an elegant, clutter-free aesthetic. Mountable on virtually any surface, it includes built-in theft deterrence, 30° pan and tilt angles and 360° rotation. The mounting plate accommodates hidden or exposed cabling for even more installation options.