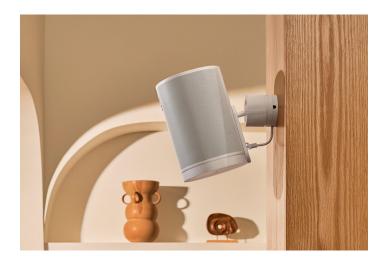

# Sonos Era 100 Pro Surface Mount O (sold separately)

The Era 100 Pro Surface Mount provides flexible, secure speaker positioning and an elegant, clutter-free aesthetic. Mountable on virtually any surface, it includes built-in theft deterrence, 30° pan and tilt angles and 360° rotation. The mounting plate accommodates hidden or exposed cabling for even more installation options.