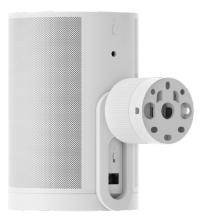

# Sonos Era 100 Pro Surface Mount O (sold separately)

The Era 100 Pro Surface Mount provides flexible, secure speaker positioning and an elegant, clutter-free aesthetic. Mountable on virtually any surface, it includes built-in theft deterrence, 30° pan and tilt angles and 360° rotation. The mounting plate accommodates hidden or exposed cabling for even more installation options.