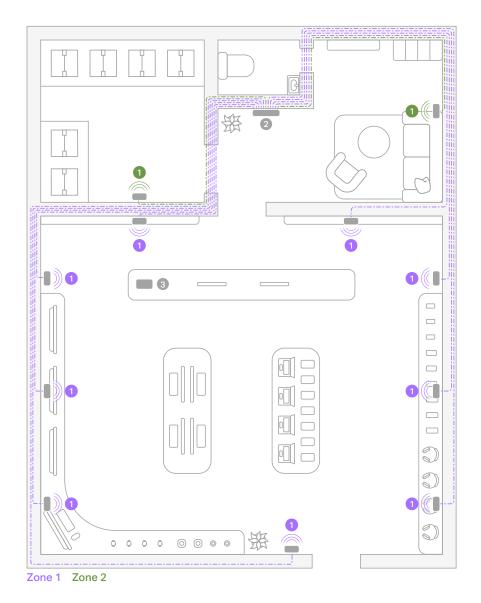

With Sonos, every area of your retail space becomes an opportunity to elevate the customer experience and strengthen your brand presence.

Colors indicate different zones.

1 Era 100 Pro

### Harmony, front and back

Improve showroom ambiance and employee productivity with front-of-house and back-of-house zones, tailoring music and volume levels for customers and staff.

#### Sample system:

Era 100 Pro — PoE Switch — Mobile Device Controller

**Medium electronics store,** 2500 sq ft, 2 zones: Front of house and back of house

- 1 Era 100 Pro
- 2 PoE Switch
- 3 Mobile Device Controller
- ---- Ethernet Cable